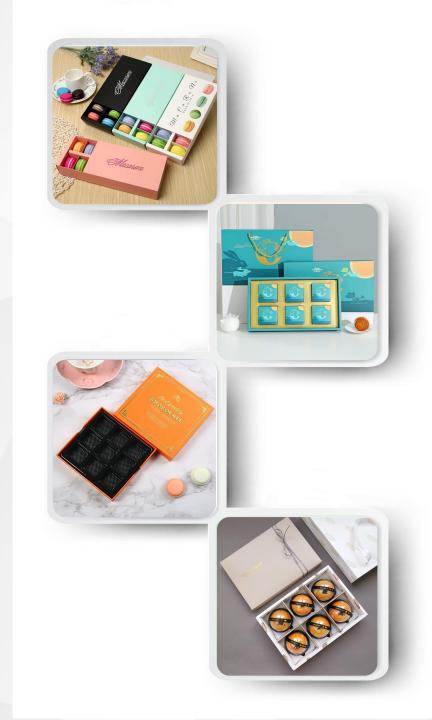

#### Food Box

Food packaging paper boxes can be used to package various types of food, such as candies and chocolates, nuts and dried fruits, coffee and tea, pizzas, and more.