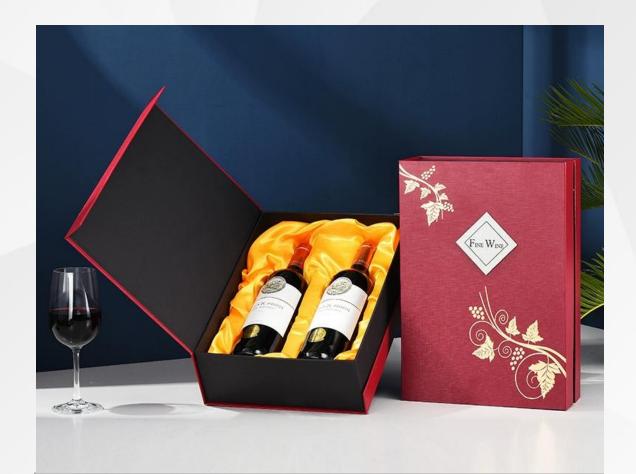

#### Wine Box

Add the brand logo or unique brand embossment on the wine box to enhance brand recognition.