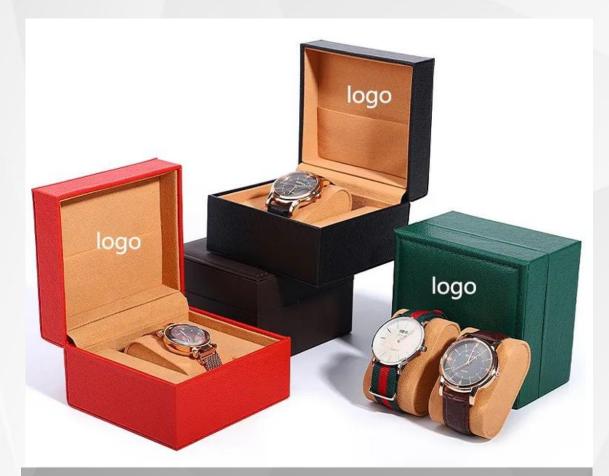

#### Watch Box

Adding a soft velvet interior lining inside the box to ensure a comfortable and snug fit for the watch.