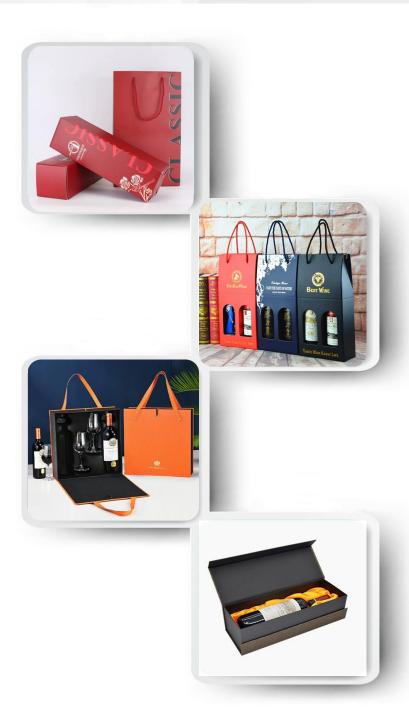

#### Wine Box

Add the brand logo or unique brand embossment on the wine box to enhance brand recognition.