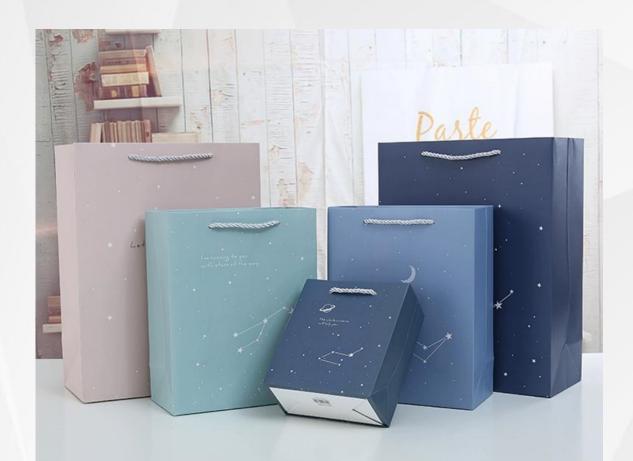

Paper Bag

#### Paper Bog

Paper gift bags offer an eco-friendly and stylish way to present gifts, with customizable designs and added convenience for gifting.