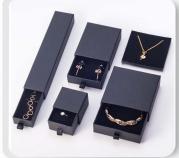

#### Sty Leof The Box

**Folding Box** 

Top & Bottom

Ribbon Gift Boxes

Raphe Box

Magnetic Box

**Drawer Box** 

Packaging Box

#### Watch Box

Adding a soft velvet interior lining inside the box to ensure a comfortable and snug fit for the watch.

#### Jewelry Box

customized jewelry boxes are not only exquisitely designed on the outside but also pay great attention to detail on the inside, providing a true sense of luxury for your brand.