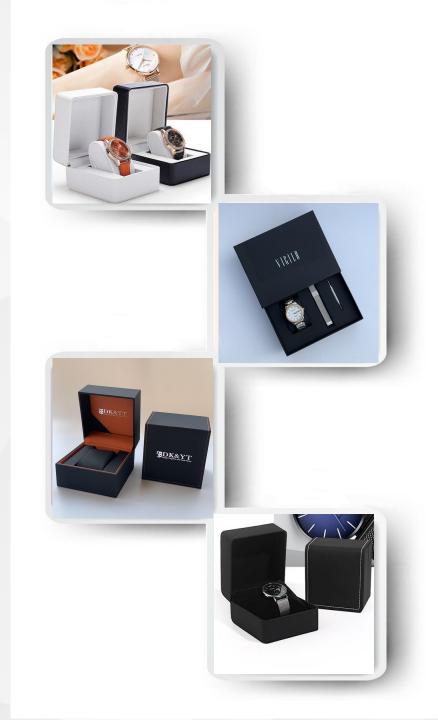

#### Watch Box

Adding a soft velvet interior lining inside the box to ensure a comfortable and snug fit for the watch.