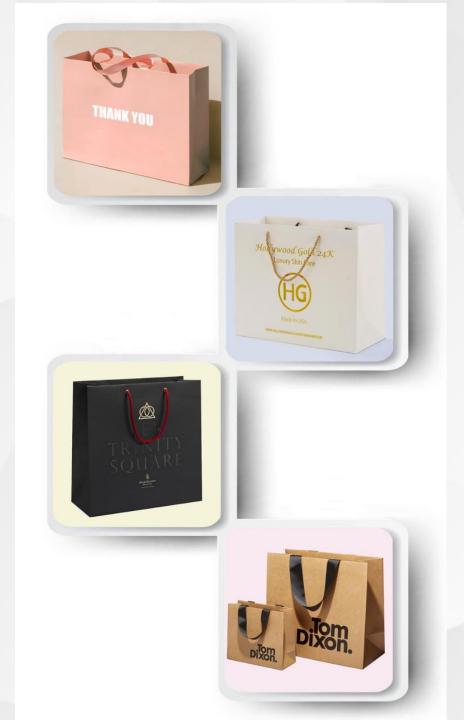

Paper Bag

#### Paper Bog

Paper gift bags offer an eco-friendly and stylish way to present gifts, with customizable designs and added convenience for gifting.