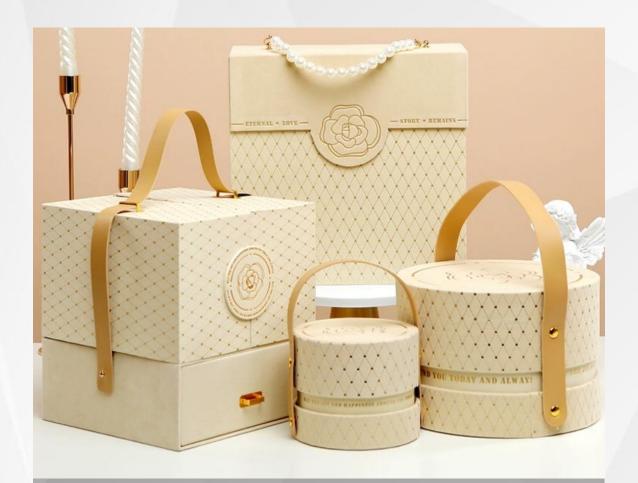

#### Gift Box

Our custom gift boxes offer a variety of shapes, designs, and colors to ensure a perfect match for any gift.

#### Paper Bog

Paper gift bags offer an eco-friendly and stylish way to present gifts, with customizable designs and added convenience for gifting.