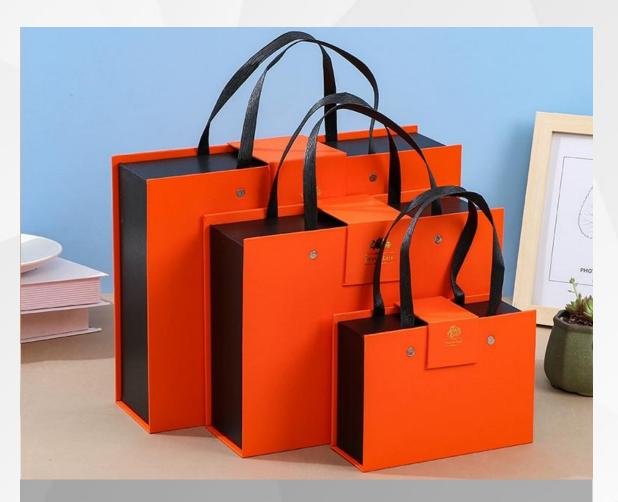

#### Paper Bog

Paper gift bags offer an eco-friendly and stylish way to present gifts, with customizable designs and added convenience for gifting.